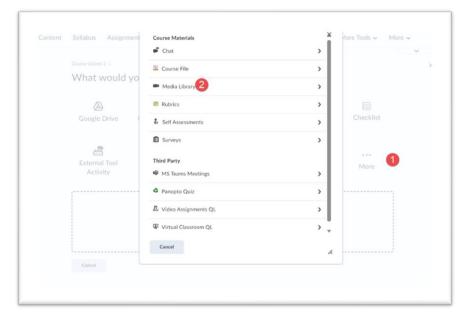

Step 3> Click the "More" button and select "Media Library"

CELT Trainings

## Step 4> Browse and select the video you want to add.

|                                    | Media Library |                |          |           | ~ |
|------------------------------------|---------------|----------------|----------|-----------|---|
| Course Videos 2 ><br>What would yo | Search        | Q Filters 🗸 So | ort By 🗸 |           |   |
| what would yo                      | 0 0           |                | •        |           |   |
| Google Drive (                     | 0 0           |                |          | Checklist |   |
| -                                  | 0             |                | 1        |           |   |
| External Tool<br>Activity          | Melissa's     | s Lesson.mov   |          | More      |   |
|                                    | 0 0           |                |          |           |   |
|                                    | Next Cancel   |                | *        |           |   |
|                                    | 3             |                | 1.       |           |   |