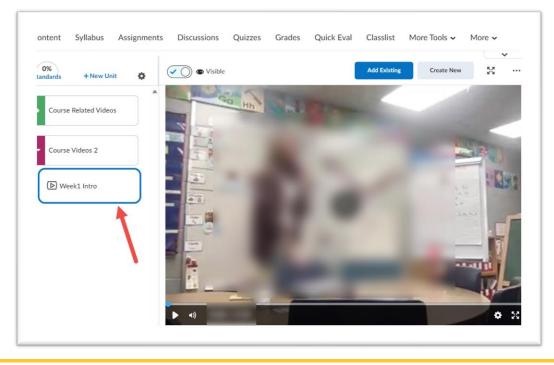

# Step 6> Your video is now added!

As soon as a video is added to your course, students can view it. If you do not want them to have access immediately, please hide the parent item you are adding the video to.