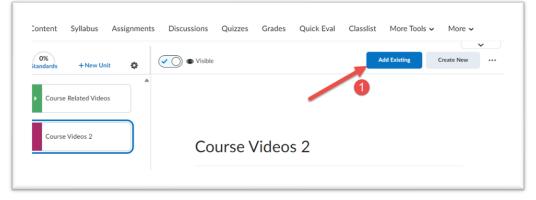

How to link a Vicleo From The Media library to your Course

This tutorial covers how to link/re-use a video from the Media Library to any of your courses.

Step 1> Login to uiuLearn.

Step 2> Select the folder/module to which you want to add/link videos to, and click "Add Existing."