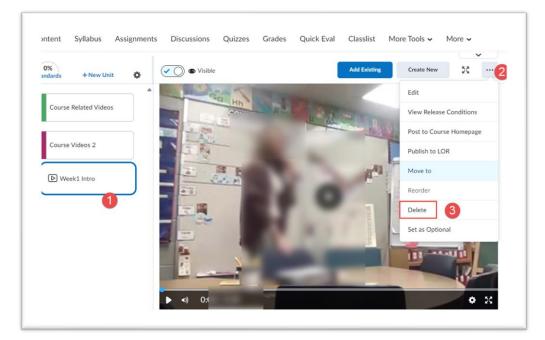

Step 7> If you insert the wrong video, you may select the video and delete it.

Step 8> Review the option to delete a video, then click the button to complete this action.