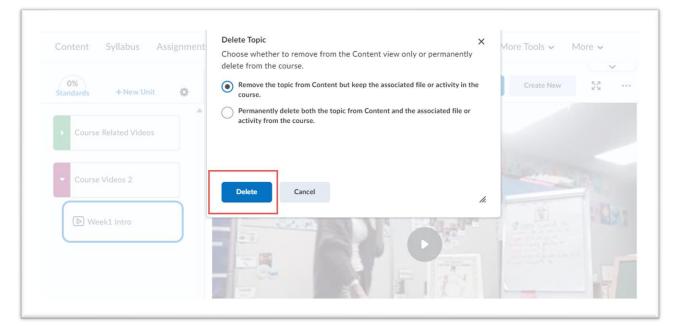

Step 7> If you insert the wrong video, you may select the video and delete it.

Step 8> Review the option to delete a video, then click the button to complete this action.