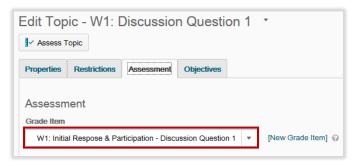

W1: Weekly Discussion Questions Forum 
Click to show: 0 Unread Posts (0 total) - 1 topics in W1: Weekly Discussion Questions Forum

**STEP 3>** Click on the Assessment tab.

**STEP 4>** Under Grade Item use the dropdown arrow to select the corresponding grade item for the discussion topic you are associating.

**STEP 5>** If it isn't already filled in, enter the number of total possible points for the assignment under Score Out Of.

**STEP 6>** Click Save and Close.

✓ CHECKPOINT 1 − Confirm you have correctly associated the grade item & discussion topic