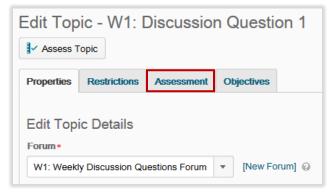

W1: Weekly Discussion Questions Forum 
Click to show: 0 Unread Posts (0 total) - 1 topics in W1: Weekly Discussion Questions Forum

**STEP 3>** Click on the Assessment tab.

**STEP 4>** Under Grade Item use the dropdown arrow to select the corresponding grade item for the discussion topic you are associating.