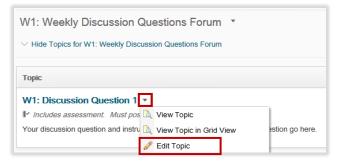

**STEP 1>** Click on Discussions in the navigation bar.

**STEP 2>** Click on the arrow to the right of the discussion topic title and select Edit Topic.

TROUBLESHOOTING NOTE> Is your discussion topic "missing"? Click on the "Click to show: ..." link underneath the discussion forum title to expand and show your discussion topic(s).

W1: Weekly Discussion Questions Forum 
Click to show: 0 Unread Posts (0 total) - 1 topics in W1: Weekly Discussion Questions Forum

**STEP 3>** Click on the Assessment tab.

**STEP 4>** Under Grade Item use the dropdown arrow to select the corresponding grade item for the discussion topic you are associating.