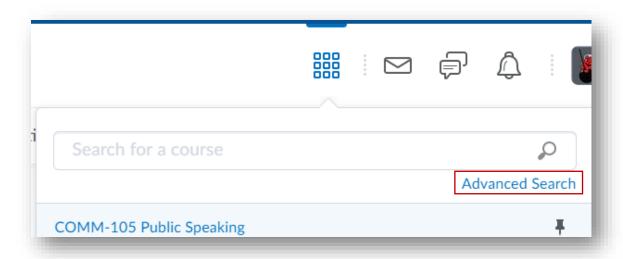

STEP 3> Click on the link to your course. (You will only see courses that you are enrolled in.)

✓ CHECKPOINT — Are you enrolled in quite a few courses? Use the 'Advanced Search' link to sort!

- ✓ CHECKPOINT Are you working with multiple courses across multiple terms? Find your most recent courses fasily by pinning them to your course dropdown menu:
  - After you have clicked on "Select a course..." and your courses are visible, click on the gray pin icon to the right of your course title.