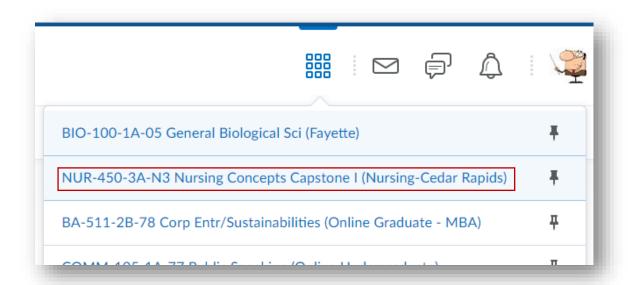

STEP 3> Click on the link to your course. (You will only see courses that you are enrolled in.)

✓ CHECKPOINT — Are you enrolled in quite a few courses? Use the 'Advanced Search' link to sort!

- ✓ CHECKPOINT Are you working with multiple courses across multiple terms? Find your most recent courses fasily by pinning them to your course dropdown menu:
  - After you have clicked on "Select a course..." and your courses are visible, click on the gray pin icon to the right of your course title.

## BIO-100-1A-05 General Biological Sci (Fayette)

The icon will turn to black and the next time you access your course list the pinned courses will appear at the top of the list.

BIO-100-1A-05 General Biological Sci (Fayette)